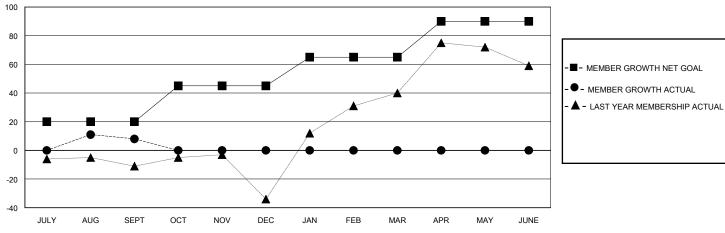

## District 105 A

Results as of: 9/30/2023

| GMT:                  |               | GMT CA    |               |                       |                        |                         |                                                    |  |
|-----------------------|---------------|-----------|---------------|-----------------------|------------------------|-------------------------|----------------------------------------------------|--|
| Clubs                 |               |           |               | Members               |                        |                         |                                                    |  |
| RESULTS FOR 2023-2024 |               |           |               | RESULTS FOR 2023-2024 |                        |                         |                                                    |  |
| QUARTER               | NEW CLUB GOAL | NEW CLUBS | DROPPED CLUBS | QUARTER MEME          | BER GROWTH NET<br>GOAL | MEMBER GROWTH<br>ACTUAL | DROPPED<br>MEMBERS ACTUAL<br>(including transfers) |  |
| JULY/AUG/SEPT         | 0             | 0         | 0             | JULY/AUG/SEPT         | 20                     | 36                      | 27                                                 |  |
| OCT/NOV/DEC           | 1             | 0         | 0             | OCT/NOV/DEC           | 25                     | 0                       | 0                                                  |  |
| JAN/FEB/MAR           | 1             | 0         | 0             | JAN/FEB/MAR           | 20                     | 0                       | 0                                                  |  |
| APR/MAY/JUNE          | 1             | 0         | 0             | APR/MAY/JUNE          | 25                     | 0                       | 0                                                  |  |

## GOALS AND ACTUAL MEMBERS CUMULATIVE

| DROPPED CLUBS: 0          |    | 17 CLUBS OF 65 ADDED 1 OR MORE<br>NEW MEMBERS | GENDER DISTRIBUTION  MALE 915 (71.82%) |              |     |
|---------------------------|----|-----------------------------------------------|----------------------------------------|--------------|-----|
| DROPPED MEMBERS           |    |                                               | FEMALE                                 | 359 (28.18%) |     |
| DECEASED                  | 4  | CLICK HERE FOR CUMULATIVE                     | TOTAL FAMILY UNIT MEMBERS              |              | 151 |
| CLUB CANCELLED 0 OTHER 24 |    | MEMBERSHIP DATA                               | FAMILY MEMBERS PAYING HALF             |              | 76  |
| TOTAL                     | 28 |                                               |                                        |              |     |