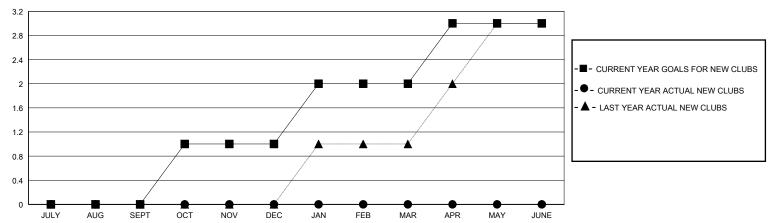

## District 105 A

Results as of: 9/30/2023

| GMT:                  |               | GMT CA    |               |                       |                        |                         |                                                    |  |
|-----------------------|---------------|-----------|---------------|-----------------------|------------------------|-------------------------|----------------------------------------------------|--|
| Clubs                 |               |           |               | Members               |                        |                         |                                                    |  |
| RESULTS FOR 2023-2024 |               |           |               | RESULTS FOR 2023-2024 |                        |                         |                                                    |  |
| QUARTER               | NEW CLUB GOAL | NEW CLUBS | DROPPED CLUBS | QUARTER MEME          | BER GROWTH NET<br>GOAL | MEMBER GROWTH<br>ACTUAL | DROPPED<br>MEMBERS ACTUAL<br>(including transfers) |  |
| JULY/AUG/SEPT         | 0             | 0         | 0             | JULY/AUG/SEPT         | 20                     | 36                      | 27                                                 |  |
| OCT/NOV/DEC           | 1             | 0         | 0             | OCT/NOV/DEC           | 25                     | 0                       | 0                                                  |  |
| JAN/FEB/MAR           | 1             | 0         | 0             | JAN/FEB/MAR           | 20                     | 0                       | 0                                                  |  |
| APR/MAY/JUNE          | 1             | 0         | 0             | APR/MAY/JUNE          | 25                     | 0                       | 0                                                  |  |

## GOALS AND ACTUAL NEW CLUBS CUMULATIVE